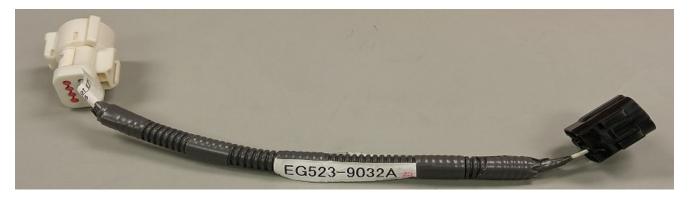

## **TECHNICAL SERVICE BULLETIN**

To: All Powerboss Dealers and Service Managers

From: PowerBoss Technical Support

Date: 3-1-2019

Subject: TSB for New Laptop Interface pigtail (690210)

## Reason for Change

The diagnostics connector on the engine has changed due to an update in the engine wire harness from Kubota and will need the new pigtail <u>WITH</u> the standard interface cable to connect to engine for diagnostics troubleshooting.

## **Improvement**

Needed to connect to engine diagnostic connector. If you have ordered the standard interface cable from PBoss please get in contact with us regarding this update.