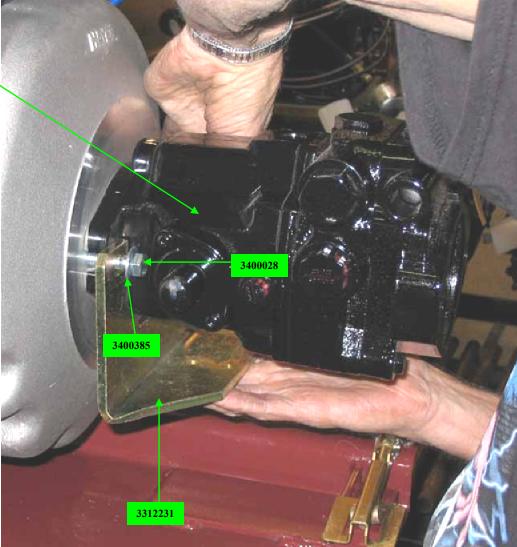

## MODEL: 3350255 ASSY-PWRTRAIN SUB KBA DSL 10X DOCUMENTED BY: Jim Babb PAGE NUMBER: 78

Get (1) PUMP-MAIN VD FS (**3303581**) and insert shaft into splines of flywheel at center of bell housing, as shown. Get (1) MNT-FWD/REV DSL SW/62 PLTD (**3312231**), (2) SCRS-HEX,3/8-16X1.50 ZP (**3400028**) and (2) WASHERS-CONICAL SPRING 3/8 (**3400385**).

Tools: 9/16" Wrench

Place MNT-FWD/REV DSL SW/62 PLTD under PUMP-MAIN VD FS, as shown above. Insert screws with washers through mount into holes in bell housing. Tighten.