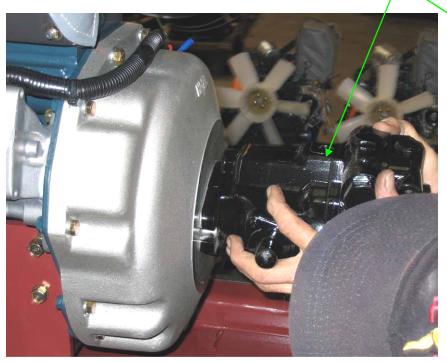

## MODEL: 3350255 ASSY-PWRTRAIN SUB KBA DSL 10X DOCUMENTED BY: Jim Babb PAGE NUMBER: 78

Get (1) PUMP-MAIN VD FS (**3303581**) and insert shaft into splines of flywheel at center of bell housing, as shown. Get (1) MNT-FWD/REV DSL SW/62 PLTD (**3312231**), (2) SCRS-HEX,3/8-16X1.50 ZP (**3400028**) and (2) WASHERS-CONICAL SPRING 3/8 (**3400385**).